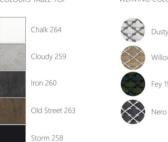

## **FIBER STANDARD**

FR-Rating: IMO resolution A.652 (16)

Weather resistant PE fibre with 5 years warranty.

Scan or click for more details

More finishes available upon request.