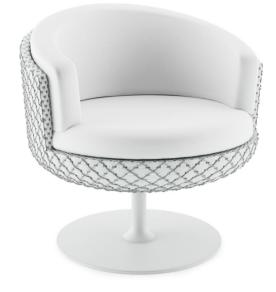

# **KALI** Lounge Chair Swiveling 360°

Download Links: 3DS FILE | DWG FILE

### DESCRIPTION

The Kali Lounge Chair Swiveling 360° combines sculptural elegance with ultimate flexibility, making it a statement piece for any outdoor space. Its curved silhouette and distinctive dual-fiber weave create a refined aesthetic, while the innovative 360° swivel base allows effortless movement. Designed for comfort and style, this chair is perfect for terraces, gardens, and balconies. With plush cushions and weather-resistant materials, Kali offers a luxurious and adaptable seating experience for relaxing in style.