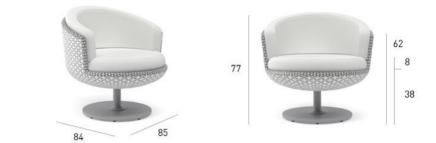

### SPECS

ITEM CODE: 18770 WEIGHT: 34.5 kg / 76.1 lbs VOLUME: 0.58 m<sup>3</sup> COM (Customer Own Material): 3.5 m / 3.8 yd HS CODE: 94017100000