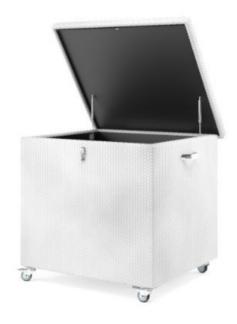

## **CUSHION BOX**

# With Wheels & Handles S

Scan or click for more details

### **SPECS**

ITEM CODE: 13153 WEIGHT: 19 kg / 41.9 lbs VOLUME: 0.54 m<sup>3</sup> HS CODE: 94032080000

### **DESCRIPTION**

The Cushion Box With Wheels & Handles in size S is a practical storage solution for outdoor cushions and accessories. Made from weather-resistant PE fiber, it protects against sun, dust, and moisture. The waterproof design ensures durability, while built-in wheels and handles allow for easy movement. Its sturdy construction makes it a reliable choice for keeping outdoor spaces organized.